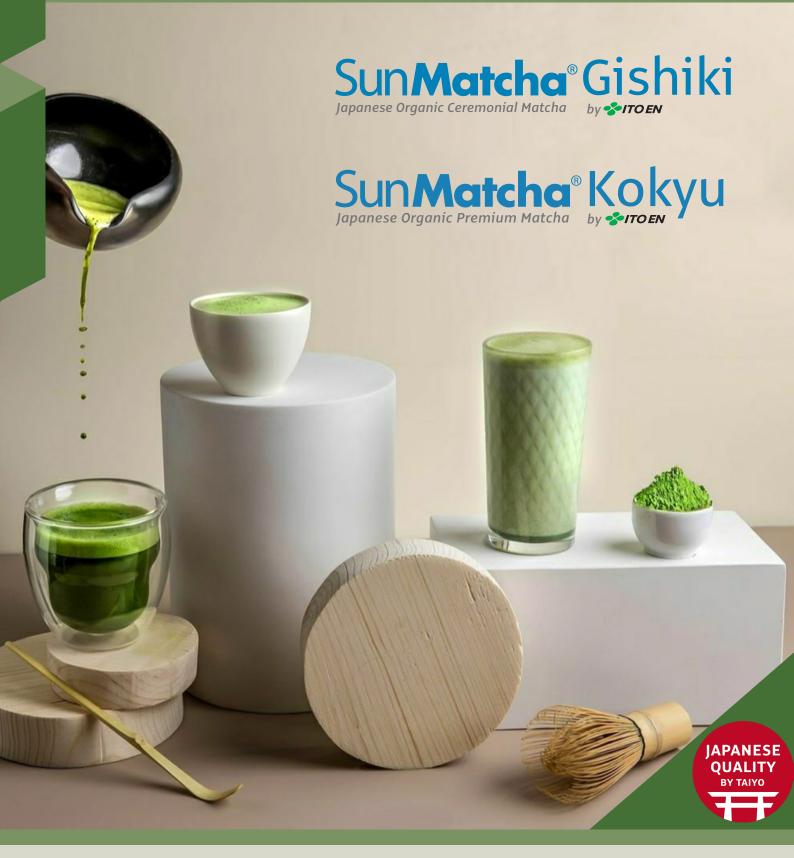

## What is SunMatcha®?

- 100% Japanese Matcha quality by Taiyo and Ito-EN
- 100% guaranteed adulteration free
- 100% organic
- Highly quality controlled
- Made from steamed tea leaves (PAH/BAP free)
- First ISO-certified Matcha (ISO 21380:2022)
- Scientifically proven and effective
- Naturally high in Vitamin K
  - 1g SunMatcha® supplies up to 15% RDA of Vitamin K
  - Contributes to normal blood clotting
  - Contributes to the maintenance of normal bones
- Naturally high in Manganese
  - 1g SunMatcha® supplies up to 15% RDA of Manganese
  - Contributes to the protection of cells from oxidative stress
  - Contributes to the normal formation of connective tissue
  - Contributes to the maintenance of normal bones
  - Contributes to a normal energy-yielding metabolism

| SunMatcha® Gishiki    | SunMatcha® Kokyu                                                                       |
|-----------------------|----------------------------------------------------------------------------------------|
| 1 <sup>st</sup> flush | Blend of:<br>1 <sup>st</sup> flush, 2 <sup>nd</sup> flush and<br>3 <sup>rd</sup> flush |
| 10,5% polyphenols     | 10,1% polyphenols                                                                      |